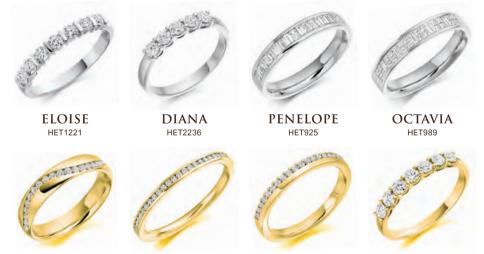

## HALF ETERNITY RINGS

Available in Platinum, Palladium, 18ct or 9ct Yellow Gold, White Gold or Rose Gold.

GEORGIA HET2167

REMY HET1045

**FLORENCE** HET2301

TABITHA HET1493