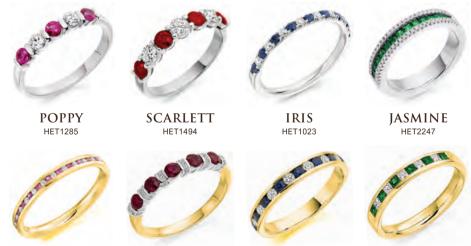

## HALF ETERNITY RINGS

Available in Platinum, Palladium, 18ct or 9ct Yellow Gold, White Gold or Rose Gold.

GEORGIA HET2167

REMY HET1045

**FLORENCE** HET2301

TABITHA HET1493

## HALF ETERNITY RINGS

Add any type of stone into our Eternity ring designs. Talk to us about our bespoke service.

ROSE HET935

SIENNA HET2636

MAYA HET1310

VALERIE HET929