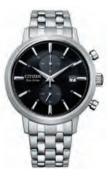

#### WATCHES BY CITIZEN

Ensure you're on time for your special day with one of our stylish Citizen Eco-Drive watches.

#### DIAMOND **TWO-TONE** BM7334-58L

Modern appeal and sleek Versatility is the keyword for this handsome 3-hand luxurious twist with twelve Men's Bracelet watch diamond markers on the crafted in two-tone stainless steel