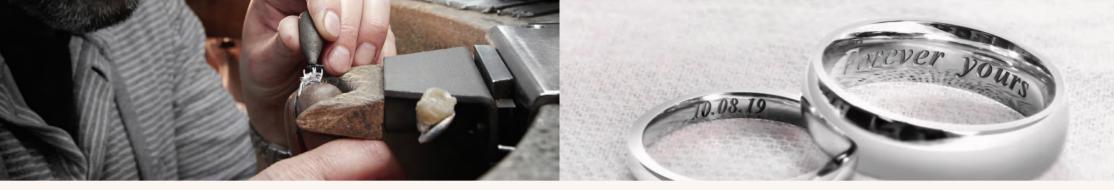

### ENGRAVING

Special memories are held in jewellery, inscribe a message that will last a lifetime.

A ring captures fleeting moments and transforms them into lasting memories. Add a personal touch to your item and take advantage of our engraving service. We can also engrave on to gift items too, simply select your item from our vast selection of glass, tankards or hip flasks.

For more information or to enquire about using our engraving service, please call our customer service team 01603 782233.

HANDWRITTEN