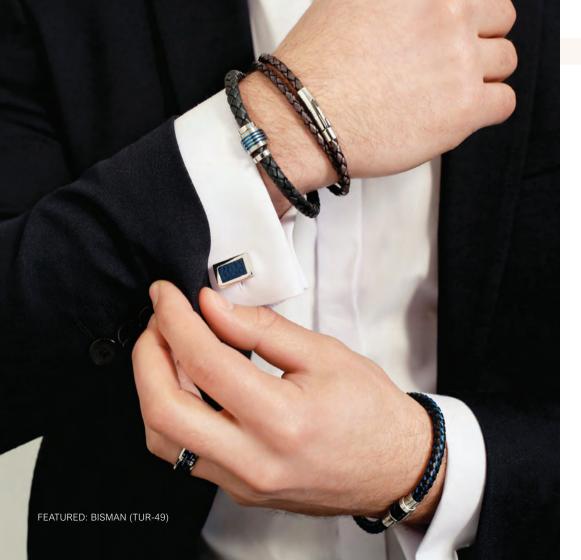

#### LEATHER BRACELETS

A great choice for groom and groomsmen accessories. Available in a variety of colour combinations.

#### **CUFFLINKS**

Add the finishing touch to your suit with our range of steel and silver cufflinks. Many more designs available to order. Please ask our team for more details.

AUSTIN QC-166

MASON QC-217