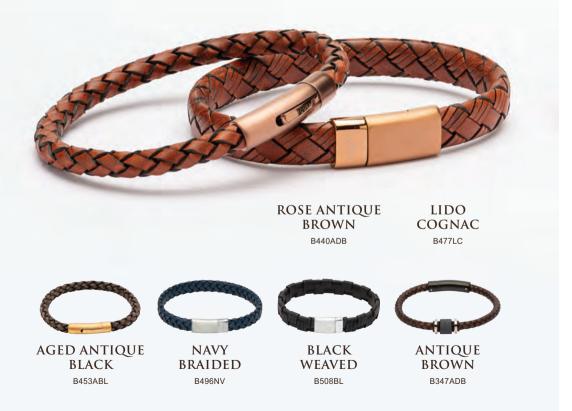

#### LEATHER BRACELETS

A great choice for groom and groomsmen accessories. Available in a variety of colour combinations.