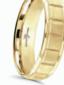

## MEN'S WEDDING BANDS

Each band is handcrafted from a single piece of metal for the most luxurious and durable finish.

LYSANDER

ANFP781

UNION

EX542

ATOM XNFP1126

ALLOY 7147

PLUTO XNFP1164

ARTEMIS XNFP546

CANOPUS XD731

PIERRE XNFP556

Our men's wedding band range can be customised to suit you, please ask for details.

OTHELLO CCNP1185

GRAIN XNMG

FARRINGDON C30LCCNP47

NEXUS MX1198

AMPLITUDE C8ANFP38

WILHELM ANFP2013

ANFP2039M