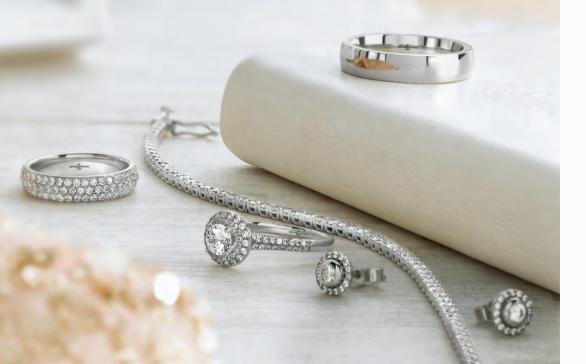

#### PLAIN WEDDING BANDS

Our plain wedding band collection are available in a variety of shapes, widths and profiles which can be ordered in Platinum, Palladium, Yellow Gold, White Gold, or Rose Gold.

Just like the love you have for one another a wedding band will last a lifetime. Consider engraving a lasting message, date or name to personalise your rings.

## **CLASSIC COURT**

Bands in this collection feature a classic court profile and a softened comfort fit lining.

LWC

LIGHT

AN MEDIUM

BN HEAVY

### **MODERN COURT**

Featuring a low-domed modern court profile and a softened comfort fit lining.

MEDIUM

HZN HEAVY

FB HEAVY

#### **ROLL-TOP**

Bands in this collection feature rolled edges and a comfort fit lining.

CCN

MEDIUM

D-SHAPED

Bands in this collection feature a modern or classic 'D' shaped profile.

## FLAT

These bands feature a flat top profile and softened comfort fit lining. Available in Light, medium or heavy gauge.

XHB HEAVY

XNF LIGHT

BNF HEAVY