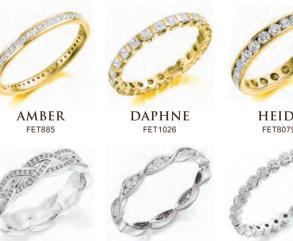

## **FULL ETERNITY RINGS**

Enhance the meaning of your eternity ring & add a splash of colour by matching your birthstone.

RAVEN FET1314

AMARA FET1223

AZURA FET1088

EDEN FET1219

**OPHELIA** FET1806

ZARA FET921