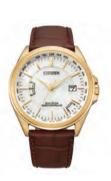

#### WATCHES BY CITIZEN

Ensure you're on time for your special day with one of our stylish Citizen Eco-Drive watches.

#### **CHONOGRAPH** CA7068-51E

Classic design perfect for everyday wear and special occasions. Styled with a black dial featuring silvertone accents.

BM7252-51G

design combined with a

black dial