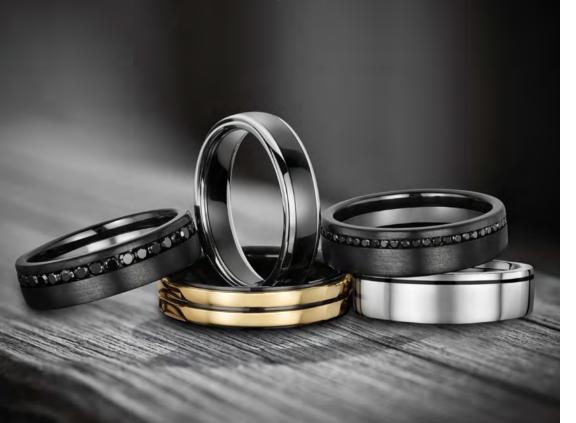

## ZIRCONIUM WEDDING BANDS

A masculine, stylish and unique design led collection with an extensive choice of precious metals and diamonds incorporated in these sleek and elegant designs.

Zirconium is a natural metal with no comparison, it's a lightweight, highly scratch resistant, hard-wearing choice suitable for everyday wear with a modern twist on classic designs.

ZR601

JUPITER

ZZ502

SATURN

ZZ503

CAESAR

GABRIEL ZZD700

JETT

ZZD701

GRIFFIN ZR500

ANDREW ZR510

ZZ530

AIDEN

ZZ505

OSCAR

ZZ326

FRANKIE ZZD710

HENRY

#### **TUNGSTEN WEDDING BANDS**

A great choice when looking for a hard wearing metal. Available with a variety of plating options.

ZEUS

TUR-140

GRIFFIN TUR-130

LUTHER TUR-142

LEWIS TUR-141

DEXTER TUR-129