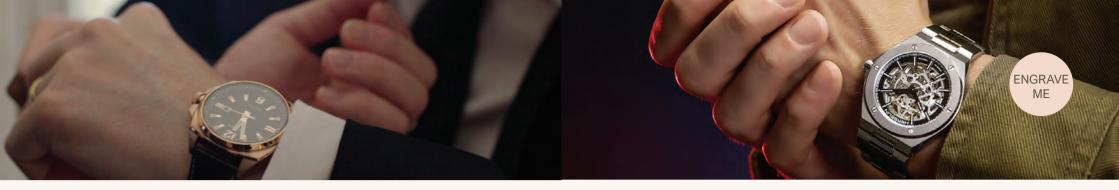

#### WATCHES BY CITIZEN

Ensure you're on time for your special day with one of our stylish Citizen Eco-Drive watches.

#### **CHONOGRAPH** CA7068-51E

Classic design perfect for everyday wear and special occasions. Styled with a black dial featuring silvertone accents.

BM7252-51G

design combined with a

black dial