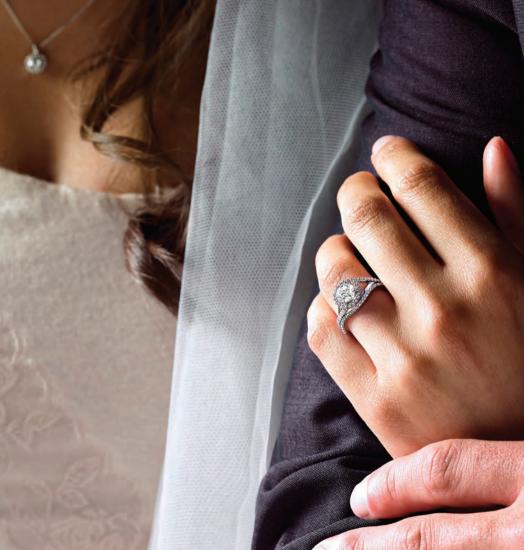

#### **SOLITAIRE RINGS**

Solitaire rings are set with a single statement diamond, and chosen for their elegant appearance.

A popular choice for an engagement ring, Solitaire rings are available with plain or stone set shoulders for that extra woww factor.

# FLEETING MOMENTS LASTING MEMORIES