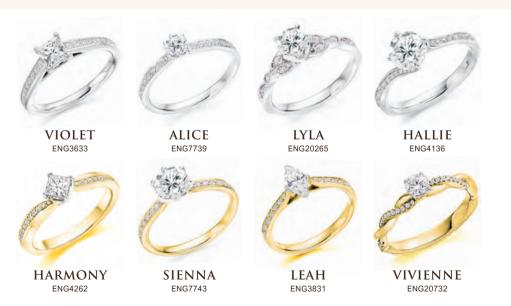

#### **SOLITAIRE RINGS**

Solitaire rings are set with a single statement diamond, and chosen for their elegant appearance.

A popular choice for an engagement ring, Solitaire rings are available with plain or stone set shoulders for that extra woww factor.