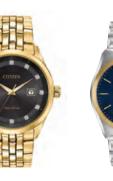

#### WATCHES BY CITIZEN

Ensure you're on time for your special day with one of our stylish Citizen Eco-Drive watches.

WORLD TIME CB0253-19A

Men's World Time offers simplistic styling with clever technology. It's the perfect fusion of classic design and functionality.