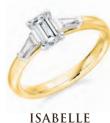

#### **SOLITAIRE RINGS**

Solitaire rings are set with a single statement diamond, and chosen for their elegant appearance.

A popular choice for an engagement ring, Solitaire rings are available with plain or stone set shoulders for that extra woww factor.