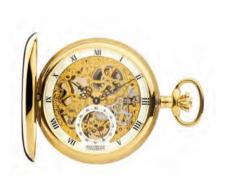

#### DOUBLE HUNTER SKELETON POCKET WATCH G250 PM

Presented within a fully polished gold plated case and features a 17 jewelled mechanical movement and classic skeleton white Roman dial. Complete with a matching Albert chain and luxury presentation box.