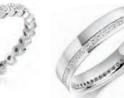

## HALF ETERNITY RINGS

Available in Platinum, Palladium, 18ct or 9ct Yellow Gold, White Gold or Rose Gold.

GEORGIA HET2167

REMY HET1045

**FLORENCE** HET2301

TABITHA HET1493