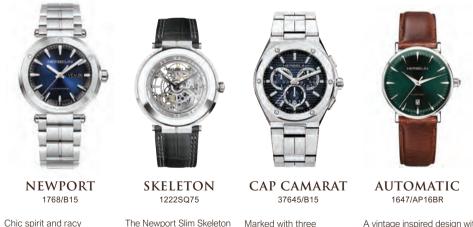

## WATCHES BY HERBELIN

The very best of French watchmaking to offer a unique range of watches for your special day.

counters, this chronograph

offers a chic and sporty

look, evoking the sailors'

original sailor suit design.

The Newport Slim Skeleton architecture for this new reveals the intricacies of generation Newport, fitted its mechanical movement. with a stainless steel bracelet while retaining the traditional adding a touch of elegance. maritime characteristics.

A vintage inspired design with a self-winding mechanical movement which reveals its inner workings through the transparent case back.