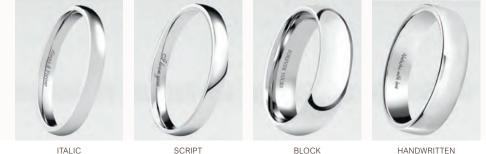

#### ENGRAVING

Mark the occasion with a personal engraving on the inside of your ring.

### ENGRAVING

Special memories are held in jewellery, inscribe a message that will last a lifetime.

A ring captures fleeting moments and transforms them into lasting memories. Add a personal touch to your item and take advantage of our engraving service. We can also engrave on to gift items too, simply select your item from our vast selection of glass, tankards or hip flasks.

For more information or to enquire about using our engraving service, please call our customer service team 01603 782233.

HANDWRITTEN