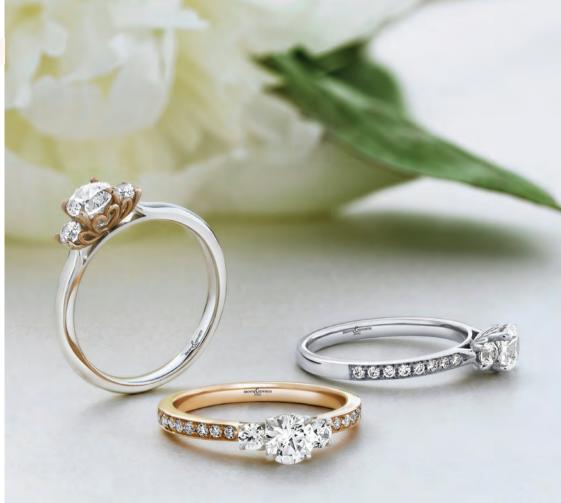

#### **SOLITAIRE RINGS**

Solitaire rings are set with a single statement diamond, and chosen for their elegant appearance.

A popular choice for an engagement ring, Solitaire rings are available with plain or stone set shoulders for that extra woww factor.

## HALO RINGS

Halo rings are a much loved choice as an engagement ring as they are so versatile. Available in a multitude of setting styles, with plain or stone set shoulders. Halo rings begin with a centre stone and are surrounded by a 'halo' of diamonds.