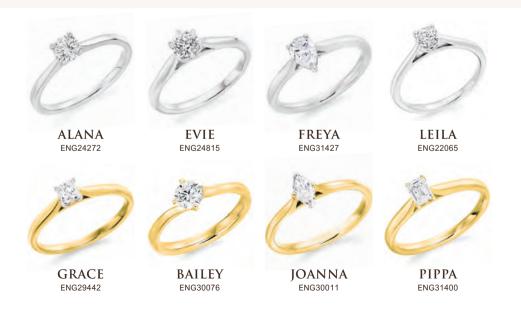

#### **SOLITAIRE RINGS**

Solitaire rings are set with a single statement diamond, and chosen for their elegant appearance.

A popular choice for an engagement ring, Solitaire rings are available with plain or stone set shoulders for that extra woww factor.