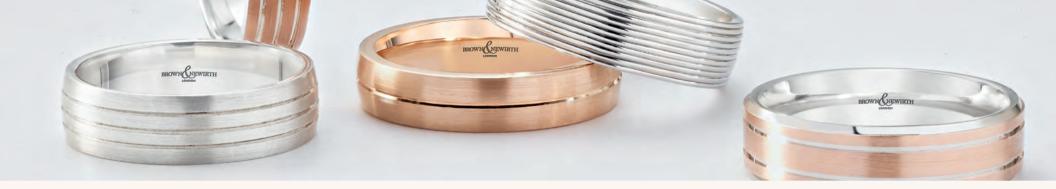

#### PLAIN WEDDING BANDS

Our plain wedding band collection are available in a variety of shapes, widths and profiles which can be ordered in Platinum, Palladium, Yellow Gold, White Gold, or Rose Gold.

Just like the love you have for one another a wedding band will last a lifetime. Consider engraving a lasting message, date or name to personalise your rings.