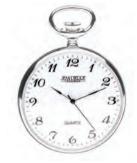

#### OPEN FACE POCKET WATCH G320

Presented within a sterling silver case complete with polished back and features a quartz movement and classic white Arabic dial. Complete with a matching Albert chain and luxury presentation box.