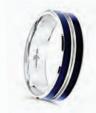

#### PLAIN WEDDING BANDS

Our plain wedding band collection are available in a variety of shapes, widths and profiles which can be ordered in Platinum, Palladium, Yellow Gold, White Gold, or Rose Gold.

Just like the love you have for one another a wedding band will last a lifetime. Consider engraving a lasting message, date or name to personalise your rings.

## **CLASSIC COURT**

Bands in this collection feature a classic court profile and a softened comfort fit lining.

LWC

LIGHT

AN MEDIUM

BN HEAVY